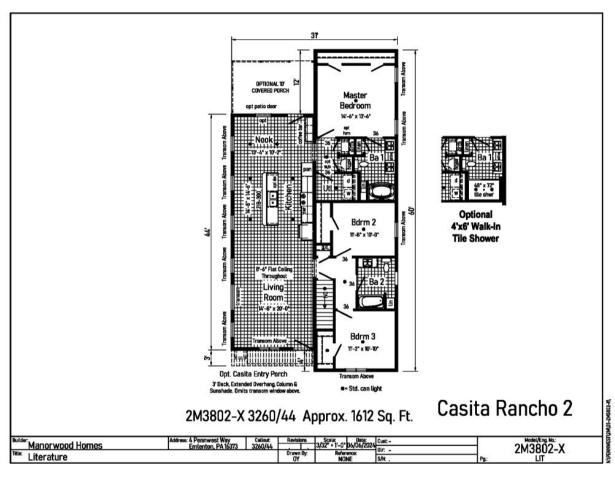

## PRINTABLE INFO SHEET

Series: Casita

Model: 2M3802-X Casita Rancho 2





# **About This Model**

Style: Ranch / Bedrooms: 3 / Bathrooms: 2 / Square Feet: 1612

| CUSTOMER CONTACT | Notes: |
|------------------|--------|
|                  |        |

## PRINTABLE INFO SHEET

Series: Casita

Model: 2M3802-X Casita Rancho 2



## **Standards & Features**

### **FLOOR CONSTRUCTION**

2X10 Floor Joists 16" O.C.

¾" T&G OSB Floor Decking

Insulated Basement Stairwell

### **EXTERIOR WALLS**

2X6 Studs 16" O.C.

Double 2X6 Top Plates

Structural OSB Sheathing

Whole House Wind Wrap

Vinyl Siding

#### INTERIOR WALLS

2X4 Interior Wall Studs 24" O.C.

2X4 Marriage Wall Studs 16" O.C. with

9' Wall Height - First Floor

8' Wall Height

**OSB Sheathing** 

Primed ½" Smooth Drywall Throughout

### **ROOF AND CEILING**

12" Eaves

Pre-Engineered 40# Roof Trusses 24" O.C